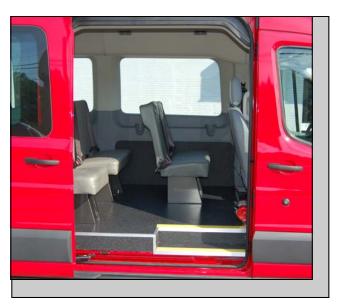

## Model SSV-28

Cargo Door Entry—Low Roof Van

Sliding Door Entry—Mid Roof Van

| FORD TRANSIT DIMENSIONS |                             |        |
|-------------------------|-----------------------------|--------|
| А                       | Interior Length (at floor)  | 119"   |
| В                       | Interior Width              | 68"    |
| С                       | Aisle way                   | 12"    |
| D                       | Seat Spacing                | 33"    |
| E                       | Passenger Side Door Opening | Varies |