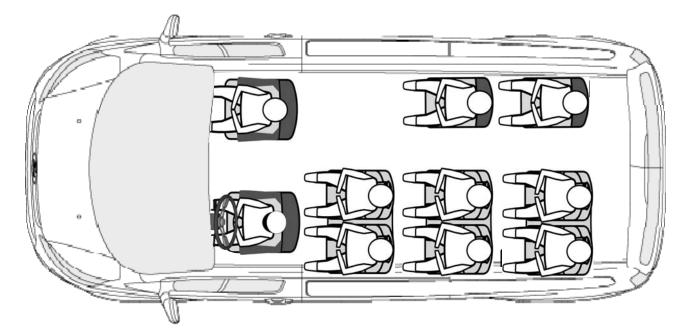

## Key to your mobile needsSchool Student VanModel SSV-28

Ford Transits are available Low Roof, Mid Roof and Extended

| Standard Package SSV –28                                 |                 |               |  |  |
|----------------------------------------------------------|-----------------|---------------|--|--|
| Seating Capacity: 10 Total                               | Front: 2        | Rear: 8       |  |  |
| Qty 1 - Two Passenger Bench Seat (FMVSS 225)             |                 |               |  |  |
| Qty 2 - Two Passenger Bench Seat                         |                 |               |  |  |
| Qty 2 - One Passenger Bench Seat                         |                 |               |  |  |
| Qty 8 - 3 Point Seat Belts                               |                 |               |  |  |
| Altro Transit Flooring w/Ext Plywood Underlayment        |                 |               |  |  |
| <b>Reinforced Steel Floor with Seat Tiles</b>            |                 |               |  |  |
| Options                                                  |                 |               |  |  |
| Safety Package ( Fire Exting<br>Kit, Traingle Reflectors | uisher, First A | id Kit. Blood |  |  |
| Lettering                                                |                 |               |  |  |

School Student model SSV-28\* 9 passenger student capacity, with a true offset 12" isle and easy access to the rear door exit. Vinyl seating includes two child 225 hooks & tether behind the driver seat. Altro Transit Flooring provides you with a true slip resistant surface. The floor also has bacteriostat which provides for a no odor or mold finish.

## Model SSV-28

Cargo Door Entry—Low Roof Van

Sliding Door Entry—Mid Roof Van

| FORD TRANSIT DIMENSIONS |                             |        |
|-------------------------|-----------------------------|--------|
| А                       | Interior Length (at floor)  | 119"   |
| В                       | Interior Width              | 68"    |
| С                       | Aisle way                   | 12"    |
| D                       | Seat Spacing                | 33"    |
| E                       | Passenger Side Door Opening | Varies |