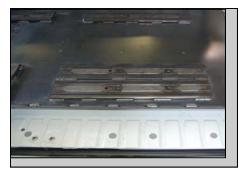

## Key to your mobile needsSchool Student VanModel SSV-28

Ford Transits are available Low Roof, Mid Roof and Extended

| Standard Package SSV –28                                 |                 |               |  |  |
|----------------------------------------------------------|-----------------|---------------|--|--|
| Seating Capacity: 10 Total                               | Front: 2        | Rear: 8       |  |  |
| Qty 1 - Two Passenger Bench Seat (FMVSS 225)             |                 |               |  |  |
| Qty 2 - Two Passenger Bench Seat                         |                 |               |  |  |
| Qty 2 - One Passenger Bench Seat                         |                 |               |  |  |
| Qty 8 - 3 Point Seat Belts                               |                 |               |  |  |
| Altro Transit Flooring w/Ext Plywood Underlayment        |                 |               |  |  |
| <b>Reinforced Steel Floor with Seat Tiles</b>            |                 |               |  |  |
| Options                                                  |                 |               |  |  |
| Safety Package ( Fire Exting<br>Kit, Traingle Reflectors | uisher, First A | id Kit. Blood |  |  |
| Lettering                                                |                 |               |  |  |

\* Meets all FMVSS Standards

**Steel Reinforced Floor with Seat Tiles** 

www.KeystoneCoachworks.com 4786 Library Road, Bethel Park, PA 15102 412-833-1900 Fax 412-833-1918