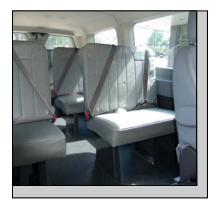

School Student model SSV-28\* 9 passenger student capacity, with a true offset 12" isle and easy access to the rear door exit. Vinyl seating includes two child 225 hooks & tether behind the driver seat. Altro Transit Flooring provides you with a true slip resistant surface. The floor also has bacteriostat which provides for a no odor or mold finish.