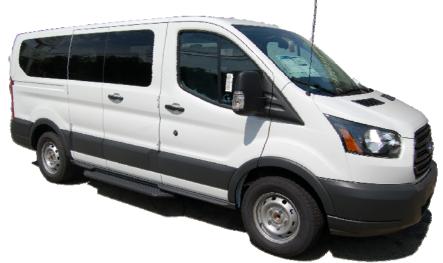

## Key to your mobile needsSchool Student VanModel SSV-28

Ford Transits are available Low Roof, Mid Roof and Extended

| Standard Package SSV –28                                 |                 |               |  |  |
|----------------------------------------------------------|-----------------|---------------|--|--|
| Seating Capacity: 10 Total                               | Front: 2        | Rear: 8       |  |  |
| Qty 1 - Two Passenger Bench Seat (FMVSS 225)             |                 |               |  |  |
| Qty 2 - Two Passenger Bench Seat                         |                 |               |  |  |
| Qty 2 - One Passenger Bench Seat                         |                 |               |  |  |
| Qty 8 - 3 Point Seat Belts                               |                 |               |  |  |
| Altro Transit Flooring w/Ext Plywood Underlayment        |                 |               |  |  |
| <b>Reinforced Steel Floor with Seat Tiles</b>            |                 |               |  |  |
| Options                                                  |                 |               |  |  |
| Safety Package ( Fire Exting<br>Kit, Traingle Reflectors | uisher, First A | id Kit. Blood |  |  |
| Lettering                                                |                 |               |  |  |

## School Student Van