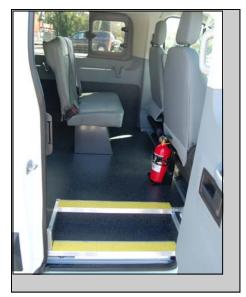

## Key to your mobile needsSchool Student VanModel SSV-28

Ford Transits are available Low Roof, Mid Roof and Extended

| Standard Package SSV –28                                 |                 |               |  |  |
|----------------------------------------------------------|-----------------|---------------|--|--|
| Seating Capacity: 10 Total                               | Front: 2        | Rear: 8       |  |  |
| Qty 1 - Two Passenger Bench Seat (FMVSS 225)             |                 |               |  |  |
| Qty 2 - Two Passenger Bench Seat                         |                 |               |  |  |
| Qty 2 - One Passenger Bench Seat                         |                 |               |  |  |
| Qty 8 - 3 Point Seat Belts                               |                 |               |  |  |
| Altro Transit Flooring w/Ext Plywood Underlayment        |                 |               |  |  |
| <b>Reinforced Steel Floor with Seat Tiles</b>            |                 |               |  |  |
| Options                                                  |                 |               |  |  |
| Safety Package ( Fire Exting<br>Kit, Traingle Reflectors | uisher, First A | id Kit. Blood |  |  |
| Lettering                                                |                 |               |  |  |